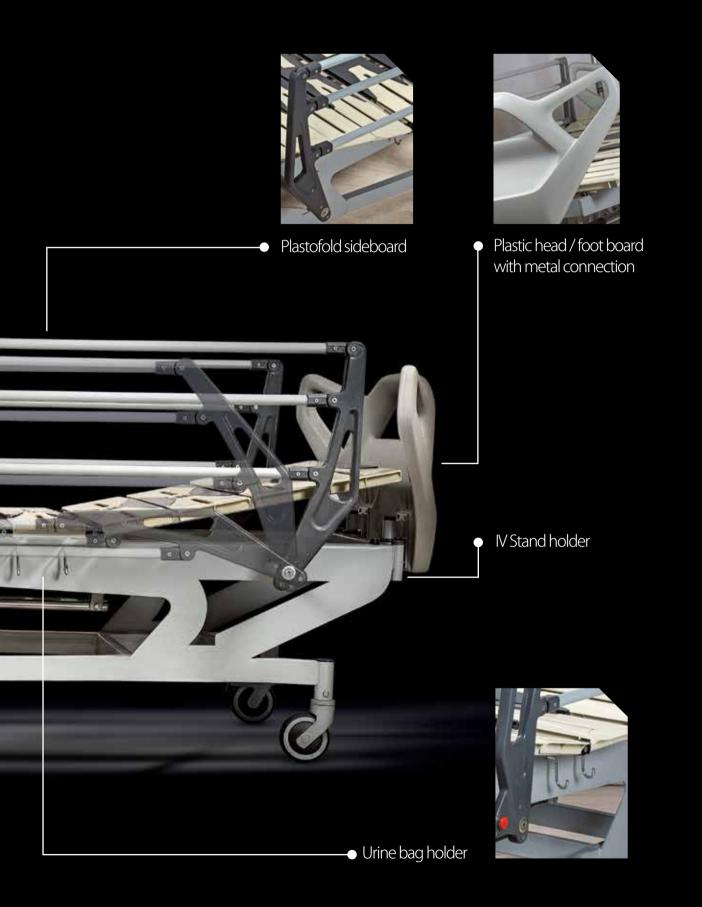

Atria is a new mechanical hospital bed with a unique design. The strength platform has a distinct design. This puzzle shaped platform includes plastic segments which is aligned on a chassis. SINA's recent innovation in adjusting the Backrest and Knee raise is PUSH - PUSH Cranks which is user friendly. These special cranks with freewheeling system warn the user when are in Max. Min angle. Special ergonomic designed Head/ Foot board is another features. Plastofold side rails are completely safe and user friendly.