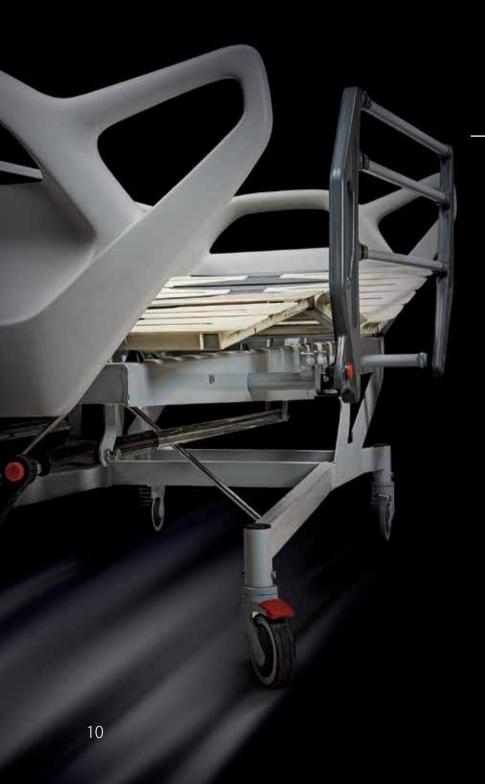

Atria is a new mechanical hospital bed with a unique design. The strength platform has a distinct design. This puzzle shaped platform includes plastic segments which is aligned on a chassis. SINA's recent innovation in adjusting the Backrest and Knee raise is PUSH - PUSH Cranks which is user friendly. These special cranks with freewheeling system warn the user when are in Max. Min angle. Special ergonomic designed Head/ Foot board is another features. Plastofold side rails are completely safe and user friendly.