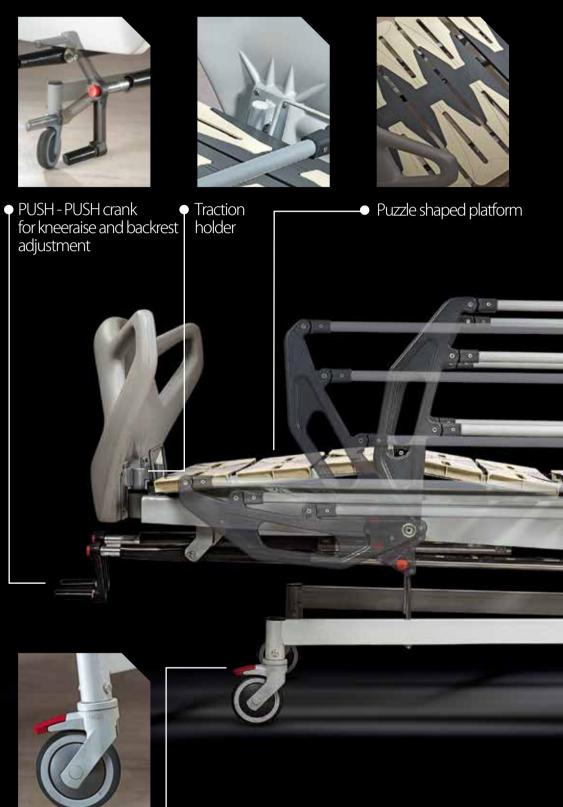

Atria is a new mechanical hospital bed with a unique design. The strength platform has a distinct design. This puzzle shaped platform includes plastic segments which is aligned on a chassis. SINA's recent innovation in adjusting the Backrest and Knee raise is PUSH - PUSH Cranks which is user friendly. These special cranks with freewheeling system warn the user when are in Max. Min angle. Special ergonomic designed Head/ Foot board is another features. Plastofold side rails are completely safe and user friendly.