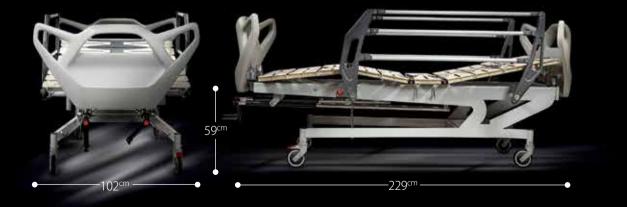

Independent break castors

- Overall 229 x 102 x 59 (cm)
- Mattress platform 200 x 90 (cm)
- Backrest angle 0 85
- Knee raise angle 0 35
- Casters 125mm
- Weight 90 kg
- Max. load 250kg