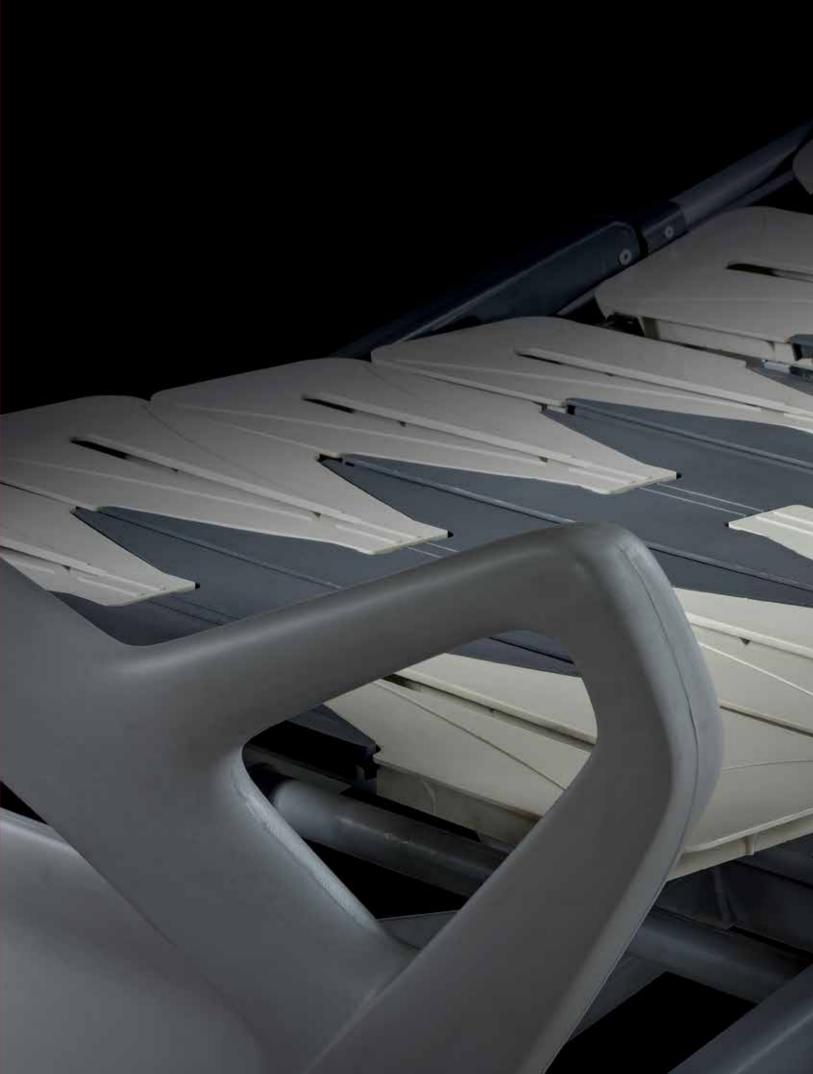

Atria is a new mechanical hospital bed with a unique design. The strength platform has a distinct design. This puzzle shaped platform includes plastic segments which is aligned on a chassis. SINA's recent innovation in adjusting the Backrest and Knee raise is PUSH - PUSH Cranks which is user friendly. These special cranks with freewheeling system warn the user when are in Max. Min angle. Special ergonomic designed Head/ Foot board is another features. Plastofold side rails are completely safe and user friendly.