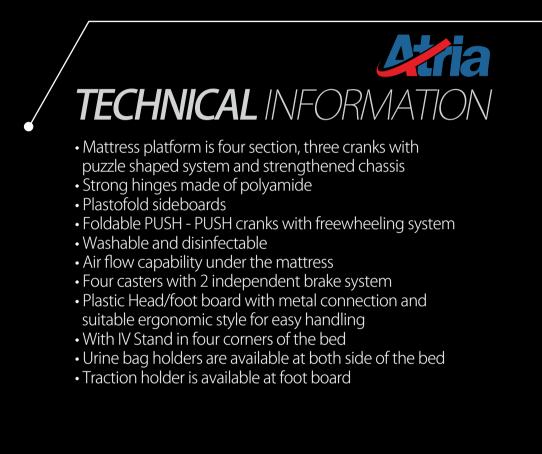

Atria is a new mechanical hospital bed with a unique design. The strength platform has a distinct design. This puzzle shaped platform includes plastic segments which is aligned on a chassis. SINA's recent innovation in adjusting the Backrest and Knee raise is PUSH - PUSH Cranks which is user friendly. These special cranks with freewheeling system warn the user when are in Max. Min angle. Special ergonomic designed Head/ Foot board is another features. Plastofold side rails are completely safe and user friendly.

Independent break castors

- Overall 229 x 102 x 59 (cm)
- Mattress platform 200 x 90 (cm)
- Backrest angle 0 85
- Knee raise angle 0 35
- Casters 125mm
- Weight 90 kg
- Max. load 250kg