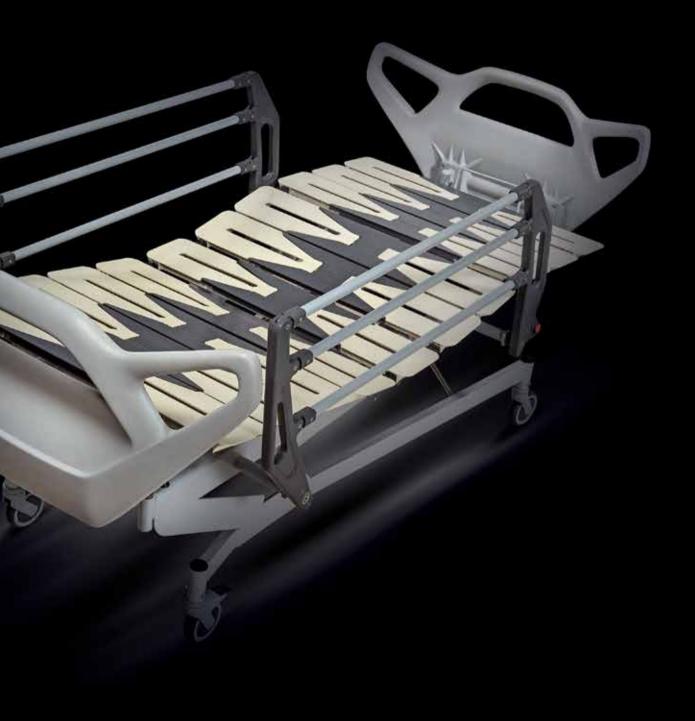

Atria is a new mechanical hospital bed with a unique design. The strength platform has a distinct design. This puzzle shaped platform includes plastic segments which is aligned on a chassis. SINA's recent innovation in adjusting the Backrest and Knee raise is PUSH - PUSH Cranks which is user friendly. These special cranks with freewheeling system warn the user when are in Max. Min angle. Special ergonomic designed Head/ Foot board is another features. Plastofold side rails are completely safe and user friendly.