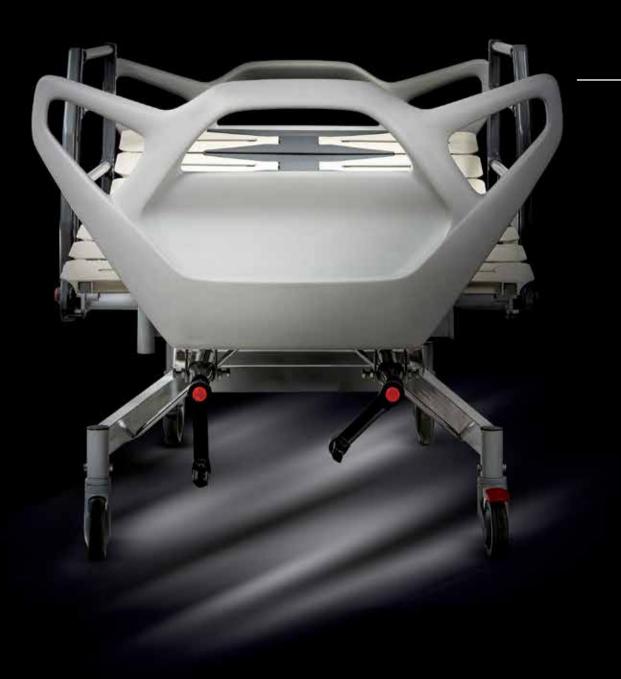

Atria is a new mechanical hospital bed with a unique design. The strength platform has a distinct design. This puzzle shaped platform includes plastic segments which is aligned on a chassis. SINA's recent innovation in adjusting the Backrest and Knee raise is PUSH - PUSH Cranks which is user friendly. These special cranks with freewheeling system warn the user when are in Max. Min angle. Special ergonomic designed Head/ Foot board is another features. Plastofold side rails are completely safe and user friendly.

Independent break castors

- Overall 229 x 102 x 59 (cm)
- Mattress platform 200 x 90 (cm)
- Backrest angle 0 85
- Knee raise angle 0 35
- Casters 125mm
- Weight 90 kg
- Max. load 250kg